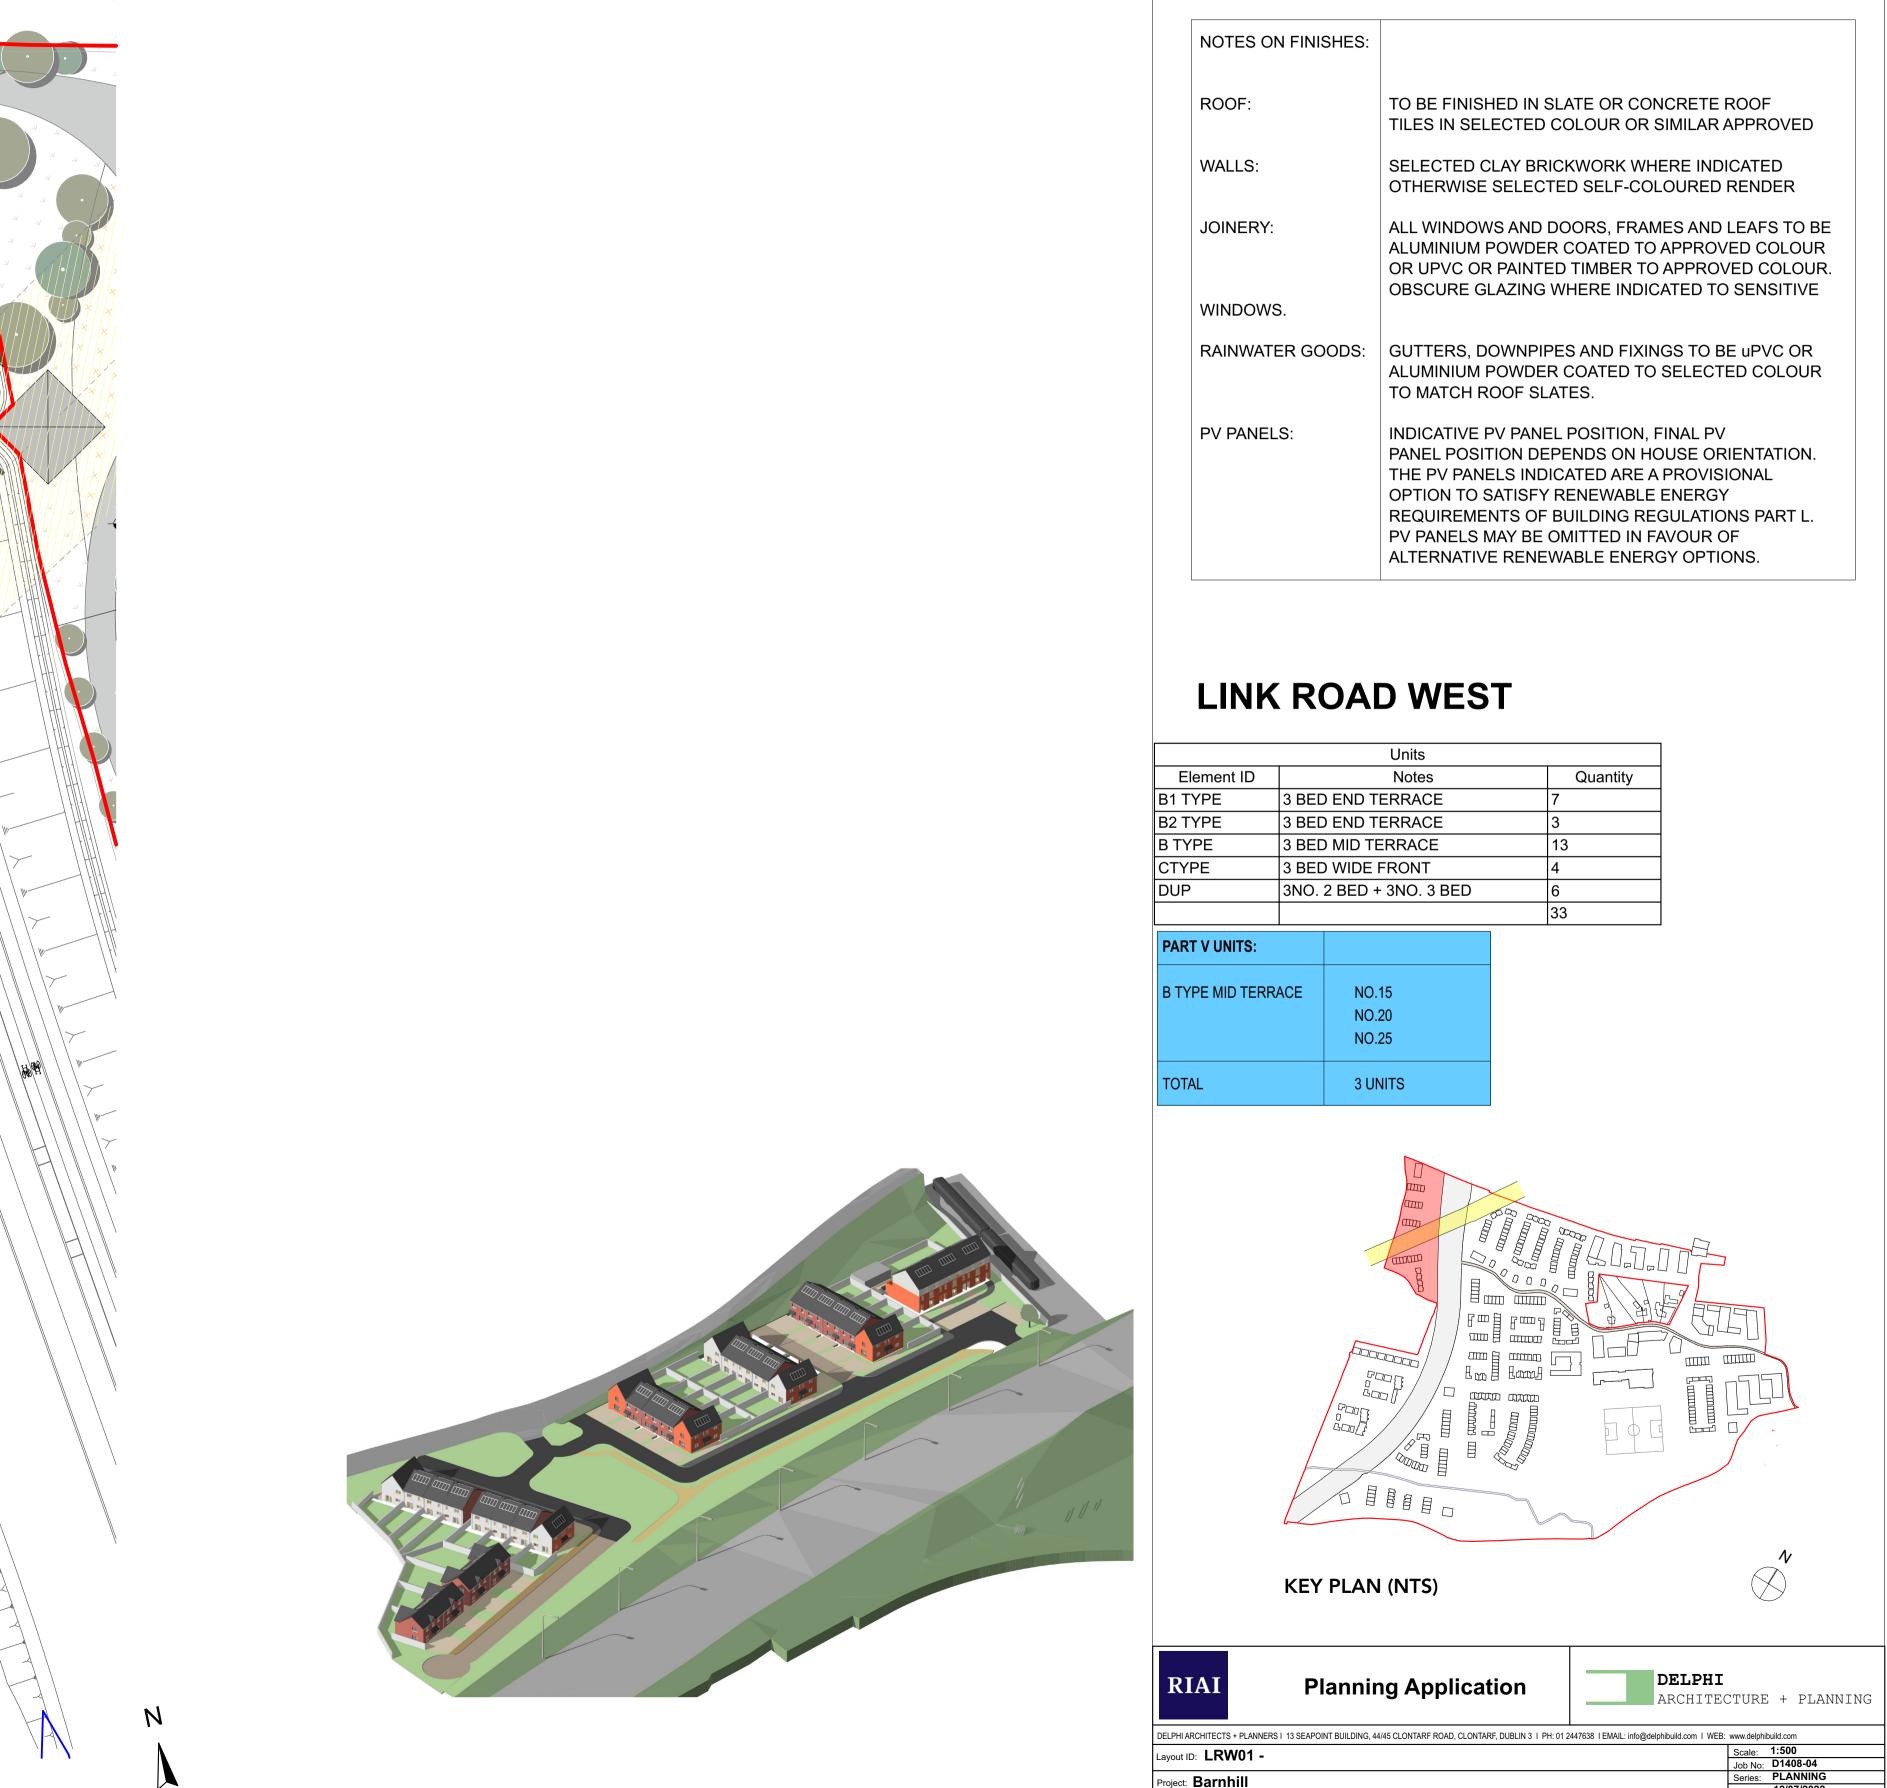

This drawing is for planning purposes only and not for construction. This drawing or design may not be reproduced without permission.

| NOTES ON FINISHES: |                                                                                                                                                                                                                                                                                                             |
|--------------------|-------------------------------------------------------------------------------------------------------------------------------------------------------------------------------------------------------------------------------------------------------------------------------------------------------------|
| ROOF:              | TO BE FINISHED IN SLATE OR CONCRETE ROOF<br>TILES IN SELECTED COLOUR OR SIMILAR APPROVED                                                                                                                                                                                                                    |
| WALLS:             | SELECTED CLAY BRICKWORK WHERE INDICATED<br>OTHERWISE SELECTED SELF-COLOURED RENDER                                                                                                                                                                                                                          |
| JOINERY:           | ALL WINDOWS AND DOORS, FRAMES AND LEAFS TO BE<br>ALUMINIUM POWDER COATED TO APPROVED COLOUR<br>OR UPVC OR PAINTED TIMBER TO APPROVED COLOUR.<br>OBSCURE GLAZING WHERE INDICATED TO SENSITIVE                                                                                                                |
|                    |                                                                                                                                                                                                                                                                                                             |
| RAINWATER GOODS:   | GUTTERS, DOWNPIPES AND FIXINGS TO BE uPVC OR<br>ALUMINIUM POWDER COATED TO SELECTED COLOUR<br>TO MATCH ROOF SLATES.                                                                                                                                                                                         |
| PV PANELS:         | INDICATIVE PV PANEL POSITION, FINAL PV<br>PANEL POSITION DEPENDS ON HOUSE ORIENTATION.<br>THE PV PANELS INDICATED ARE A PROVISIONAL<br>OPTION TO SATISFY RENEWABLE ENERGY<br>REQUIREMENTS OF BUILDING REGULATIONS PART L.<br>PV PANELS MAY BE OMITTED IN FAVOUR OF<br>ALTERNATIVE RENEWABLE ENERGY OPTIONS. |

| Units      |                         |          |  |  |
|------------|-------------------------|----------|--|--|
| Element ID | Notes                   | Quantity |  |  |
| B1 TYPE    | 3 BED END TERRACE       | 7        |  |  |
| B2 TYPE    | 3 BED END TERRACE       | 3        |  |  |
| B TYPE     | 3 BED MID TERRACE       | 13       |  |  |
| СТҮРЕ      | 3 BED WIDE FRONT        | 4        |  |  |
| DUP        | 3NO. 2 BED + 3NO. 3 BED | 6        |  |  |
|            |                         | 33       |  |  |

| PART V UNITS:      |                         |
|--------------------|-------------------------|
| B TYPE MID TERRACE | NO.15<br>NO.20<br>NO.25 |
| TOTAL              | 3 UNITS                 |

| DELPHI ARCHITECTS + PLANNERS I 13 SEAPOINT BUILDING, 44/45 CLONTARF ROAD, CLONTARF, DUBLIN 3 I PH: 01 2447638 I EMAIL: info@delphibuild.com I WEB: | www.delphik | puild.com  |
|----------------------------------------------------------------------------------------------------------------------------------------------------|-------------|------------|
| Layout ID: LRW01 -                                                                                                                                 | Scale:      | 1:500      |
|                                                                                                                                                    |             | D1408-04   |
| Project: Barnhill                                                                                                                                  |             | PLANNING   |
|                                                                                                                                                    |             | 12/07/2022 |
| Drawing Name: Character Area Layout                                                                                                                |             | Planning   |
|                                                                                                                                                    |             |            |
|                                                                                                                                                    |             |            |