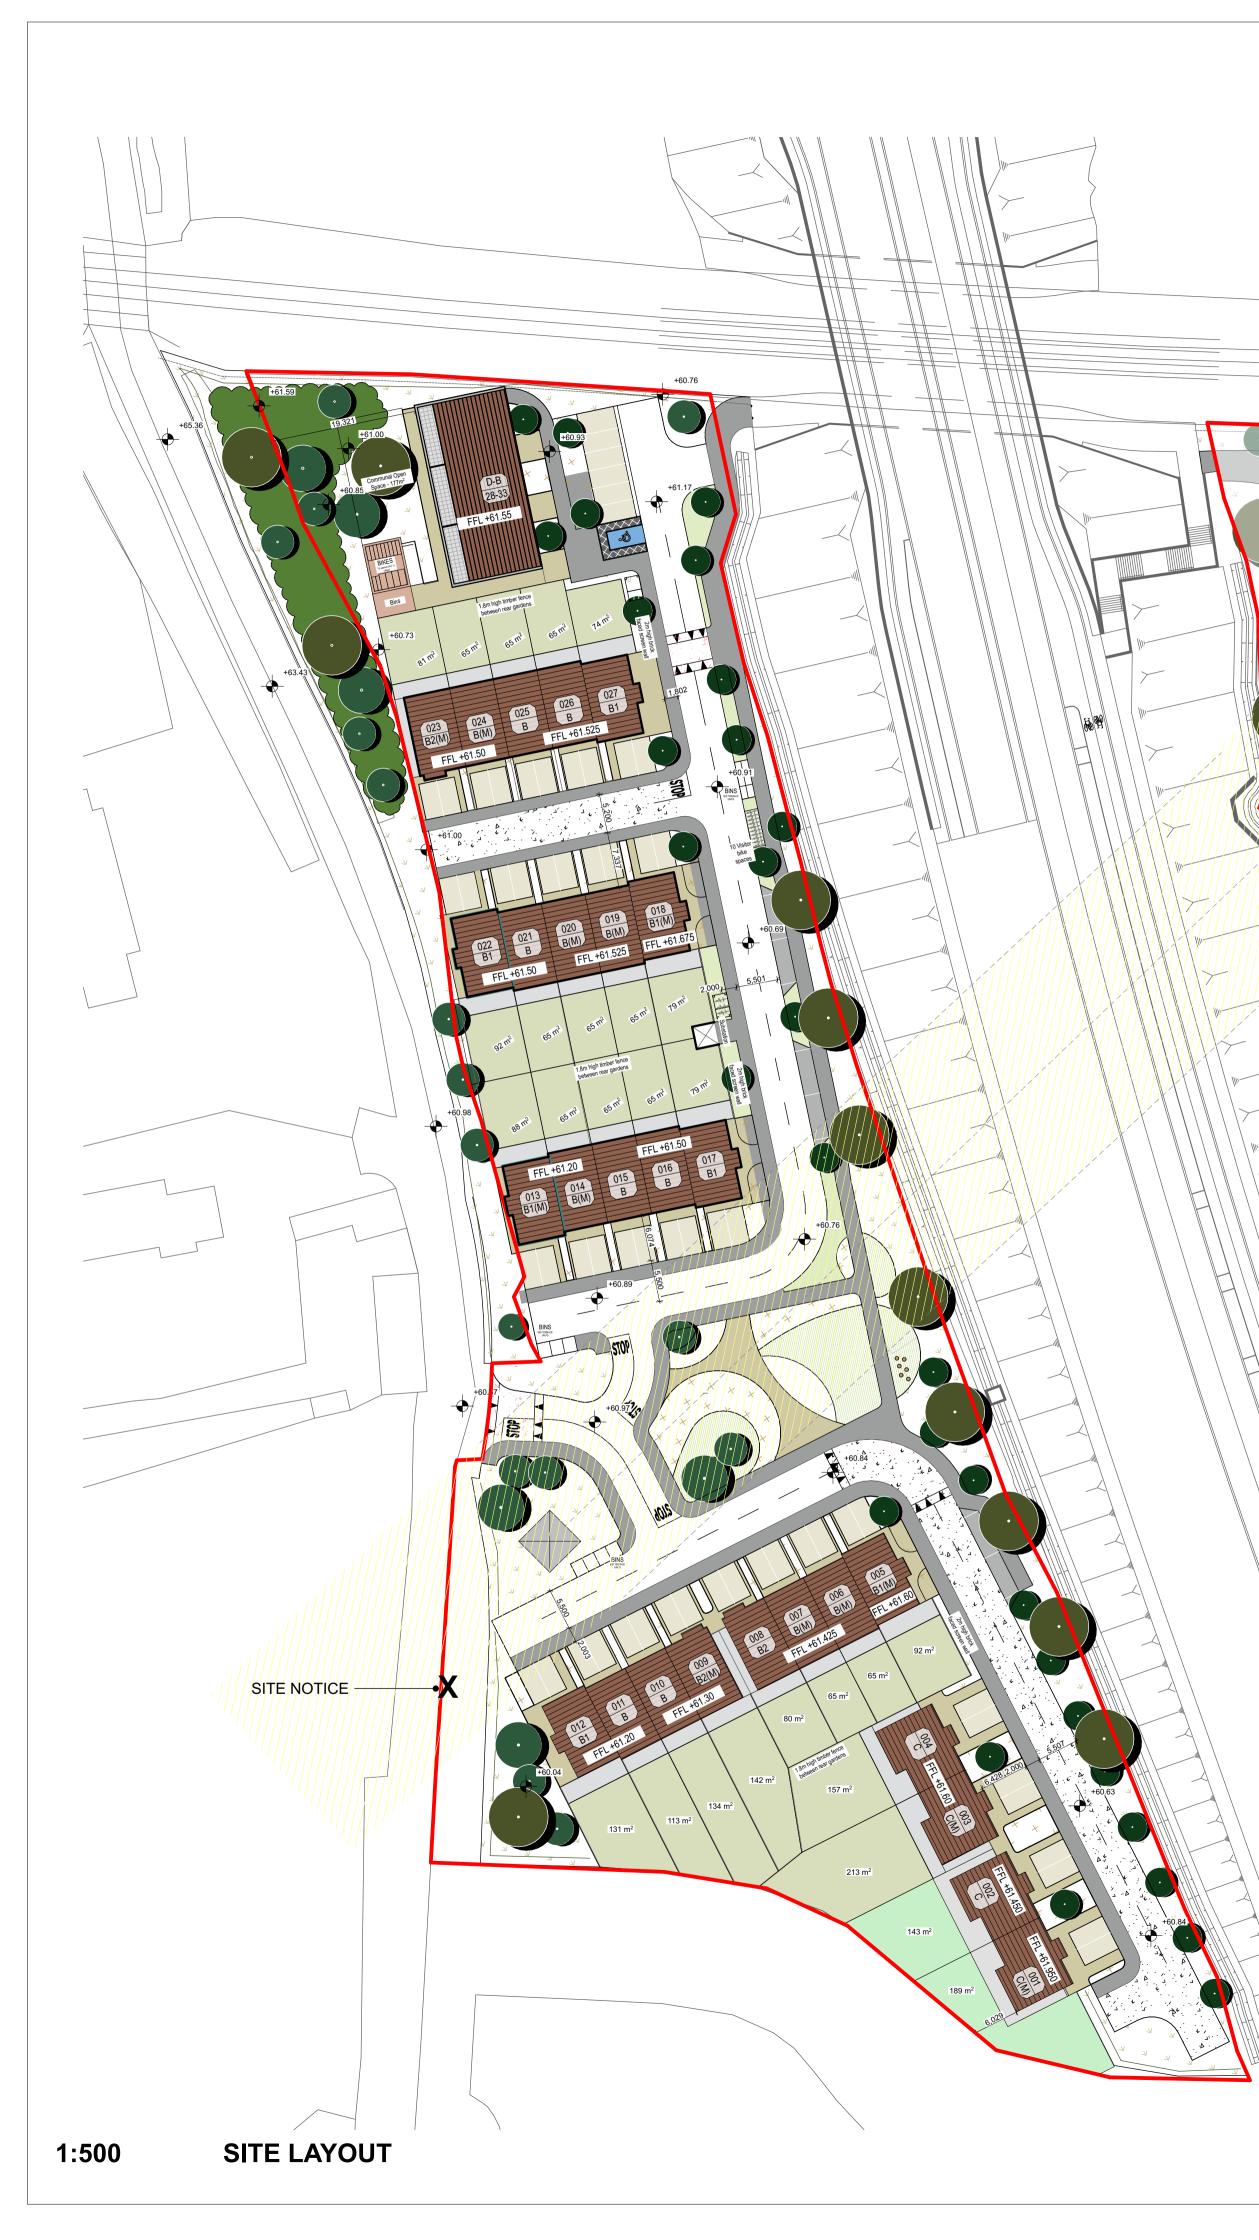

## Notes

Do not scale from this drawing.

Use figured dimensions only. Refer to individual floor plans for Link Road West for dimensions and materiality. All errors and omissions to be reported to the Architect. This drawing is to be read in conjunction with relevant consultant's drawings. All dimensions are in millimetres and all levels are in meters to match Datums unless otherwise noted.

| Units      |                         |          |  |  |
|------------|-------------------------|----------|--|--|
| Element ID | Notes                   | Quantity |  |  |
| B1 TYPE    | 3 BED END TERRACE       | 7        |  |  |
| B2 TYPE    | 3 BED END TERRACE       | 3        |  |  |
| B TYPE     | 3 BED MID TERRACE       | 13       |  |  |
| СТҮРЕ      | 3 BED WIDE FRONT        | 4        |  |  |
| DUP        | 3NO. 2 BED + 3NO. 3 BED | 6        |  |  |
|            |                         | 33       |  |  |

| PART V UNITS:      |                         |
|--------------------|-------------------------|
| B TYPE MID TERRACE | NO.15<br>NO.20<br>NO.25 |
| TOTAL              | 3 UNITS                 |

| DELPHI ARCHITECTS + PLANNERS I 13 SEAPOINT BUILDING, 44/45 CLONTARF ROAD, CLONTARF, DUBLIN 3 I PH: 01 2447638 I EMAIL: info@delphibuild.com I WEB: | www.delphik | puild.com  |
|----------------------------------------------------------------------------------------------------------------------------------------------------|-------------|------------|
| Layout ID: LRW01 -                                                                                                                                 | Scale:      | 1:500      |
|                                                                                                                                                    |             | D1408-04   |
| Project: Barnhill                                                                                                                                  |             | PLANNING   |
|                                                                                                                                                    |             | 12/07/2022 |
| Drawing Name: Character Area Layout                                                                                                                |             | Planning   |
|                                                                                                                                                    |             |            |
|                                                                                                                                                    |             |            |